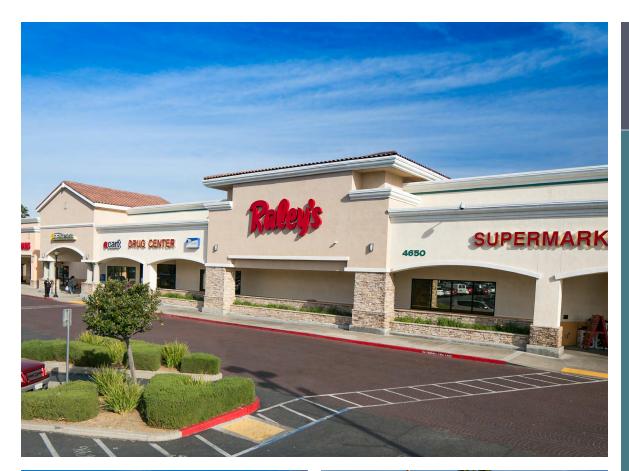

# Everyday Destinations. Extraordinary Locations.

Park Place is a well established neighborhood shopping center located at the corner of Del Paso Road and Natomas Boulevard in Sacramento, California. The center is anchored by Raley's grocery store, Wells Fargo Bank, and a wide array of services and casual eateries. This prime retail center is located along a highly traveled corridor serving the greater Natomas area.

# PARK PLACE

SACRAMENTO, CALIFORNIA | TOTAL SQUARE FEET: 122,358

**PARK PLACE** 

4700 Natomas Boulevard, Sacramento, CA 95835

AVERAGE DAILY TRAFFIC

**26,476** ADT

Natomas Boulevard at Del Paso Road

17,280 ADT