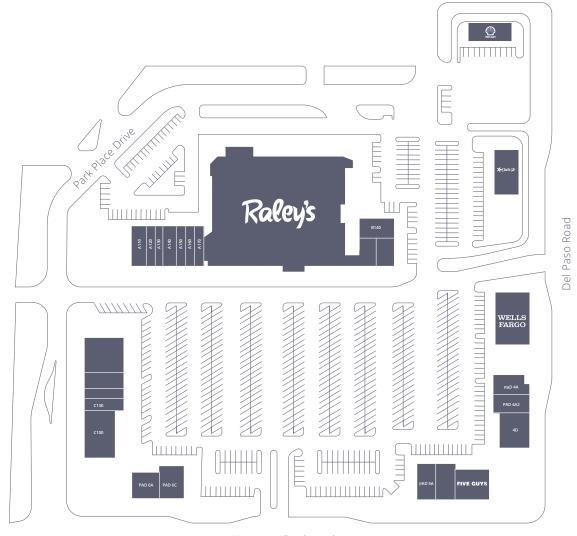

# Everyday Destinations. Extraordinary Locations.

Park Place is a well established neighborhood shopping center located at the corner of Del Paso Road and Natomas Boulevard in Sacramento, California. The center is anchored by Raley's grocery store, Wells Fargo Bank, and a wide array of services and casual eateries. This prime retail center is located along a highly traveled corridor serving the greater Natomas area.

# PARK PLACE

SACRAMENTO, CALIFORNIA | TOTAL SQUARE FEET: 122,358

**PARK PLACE** 

4700 Natomas Boulevard, Sacramento, CA 95835

AVERAGE DAILY TRAFFIC

**26,476** ADT

Natomas Boulevard at Del Paso Road

17,280 ADT